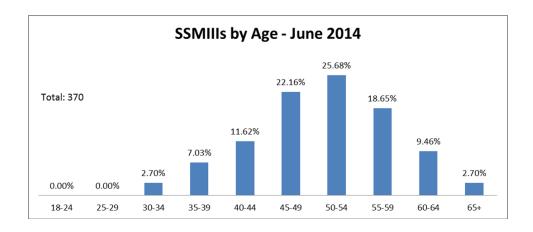

## SSM IIIs by Age June 2014

Total: 370

• Age 18-24: 0.00%

• Age 25-26: 0.00%

Age 30-34: 2.70%

• Age 35-39: 7.03%

• Age 40-44: 11.62%

• Age 45-49: 22.16%

• Age 50-54: 25.68%

• Age 55-59: 18.65%

• Age 60-64: 9.46%

• Age 65 +: 2.70%