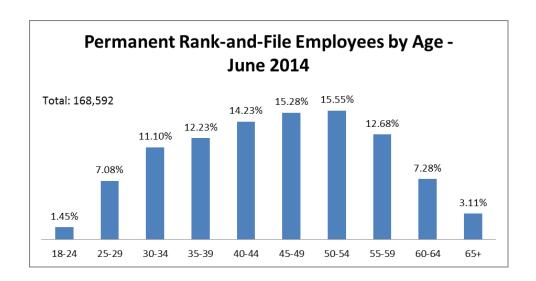

## Permanent Rank-and-File Employees by Age June 2014

Total: 168,592

- Age 18-24: 1.45%
- Age 25-26: 7.08%
- Age 30-34: 11.10%
- Age 35-39: 12.23%
- Age 40-44: 14.23%
- Age 45-49: 15.28%
- Age 50-54: 15.55%
- Age 55-59: 12.68%
- Age 60-64: 7.28%
- Age 65 +: 3.11%