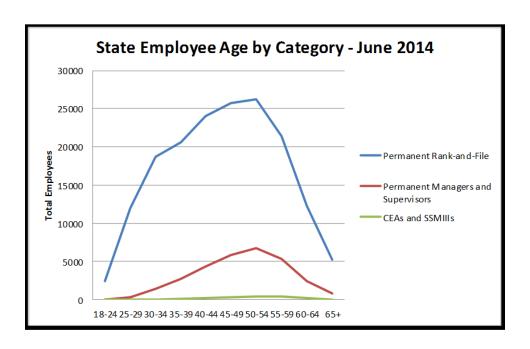

## State Employee Age by Category June 2014

Approximate number of permanent Rank and File employees

#### Permanent Rank and File:

- Age 18-24: 2,500
- Age 25-26: 12,500
- Age 30-34: 18,000
- Age 35-39: 20,500
- Age 40-44: 24,000
- Age 45-49: 25,500
- Age 50-54: 26,000
- Age 55-59: 22,000
- Age 60-64: 12,000
- Age 65 +: 5,000

### Permanent Managers and Supervisors:

- Age 18-24: Nearly 0
- Age 25-26: 50
- Age 30-34: 1,000
- Age 35-39: 2,500
- Age 40-44: 4,500
- Age 45-49: 5,500
- Age 50-54: 6,000
- Age 55-59: 5,000
- Age 60-64: 2,500
- Age 65 +: Nearly 500

#### **CEAs and SSM IIIs**

- Age 18-24: Nearly 0
- Age 25-26: Nearly 0
- Age 30-34: Nearly 0
- Age 35-39: Nearly 0
- Age 40-44: Nearly 50
- Age 45-49: Nearly 50
- Age 50-54: Nearly 100
- Age 55-59: Nearly 100
- Age 60-64: Nearly 50
- Age 65 +: Nearly 0