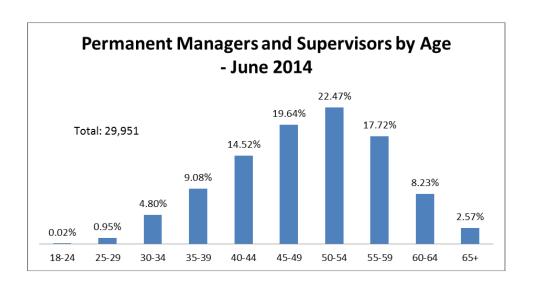

## Permanent Managers and Supervisors by Age June 2014

Total: 29,951

- Age 18-24: 0.02%
- Age 25-26: 0.95%
- Age 30-34: 4.80%
- Age 35-39: 9.08%
- Age 40-44: 14.52%
- Age 45-49: 19.64%
- Age 50-54: 22.47%
- Age 55-59: 17.72%
- Age 60-64: 8.23%
- Age 65 +: 2.57%