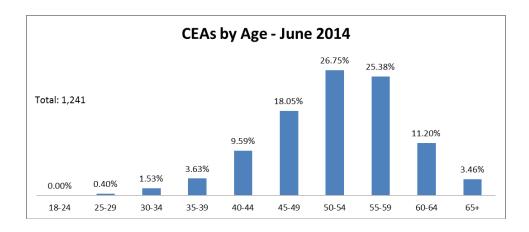

## CEAs by Age June 2014

Approximate percentage of CEAs by age.

Total: 1,241

• Age 18-24: 0.00%

• Age 25-26: 0.40%

• Age 30-34: 1.53%

• Age 35-39: 3.63%

• Age 40-44: 9.59%

• Age 45-49: 18.05%

• Age 50-54: 26.75%

• Age 55-59: 25.38%

• Age 60-64: 11.20%

• Age 65 +: 3.46%