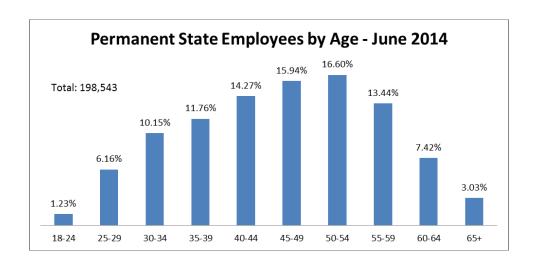

## Permanent State Employees by Age June 2014

Total: 198,543

- Age 18-24: 1.23 %
- Age 25-26: 6.16%
- Age 30-34: 10.15%
- Age 35-39: 11.76%
- Age 40-44: 14.27%
- Age 45-49: 15.94%
- Age 50-54: 16.60%
- Age 55-59: 13.44%
- Age 60-64: 7.42%
- Age 65 +: 3.03%