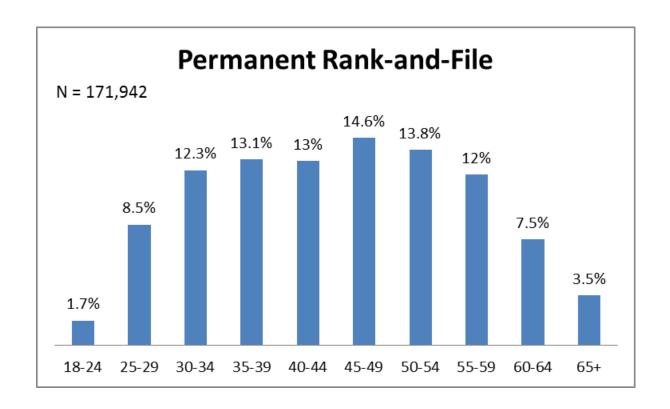

# Permanent Rank-and-File Employees by Age-December 2017

Total: 171,942

- Age 18-24: 1.7%
- Age 25-26: 8.5%
- Age 30-34: 12.3%
- Age 35-39: 13.1%
- Age 40-44: 13%
- Age 45-49: 14.6%
- Age 50-54: 13.8%
- Age 55-59: 12%
- Age 60-64: 7.5%
- Age 65 +: 3.5%