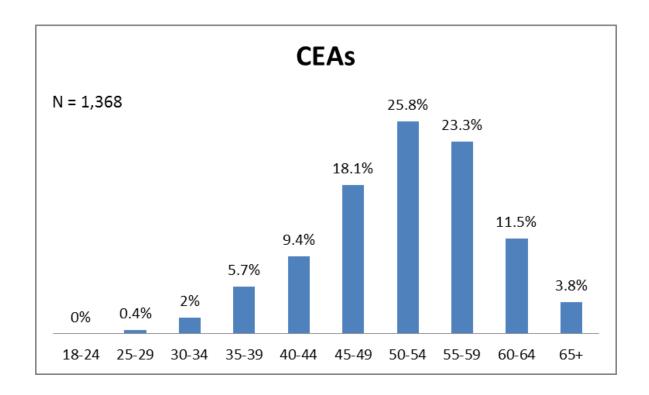

#### CEAs by Age-December 2017

Approximate percentage of CEAs by age.

Total: 1,368

- Age 18-24: 0.00%
- Age 25-26: 0.4%
- Age 30-34: 2%
- Age 35-39: 5.7%
- Age 40-44: 9.4%
- Age 45-49: 18.1%
- Age 50-54: 25.8%
- Age 55-59: 23.3%
- Age 60-64: 11.5%
- Age 65 +: 3.8%