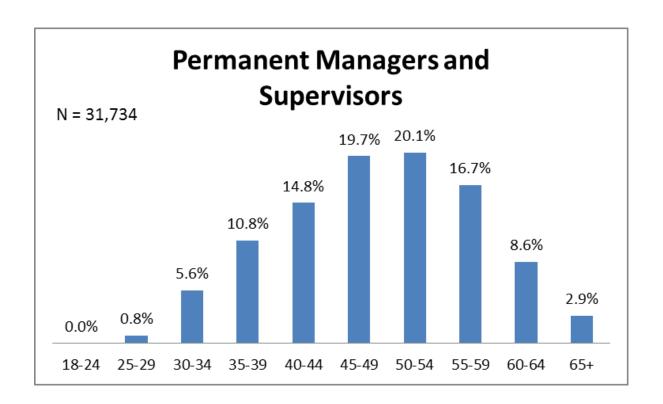

## Permanent Managers and Supervisors by Age-December 2017

Total: 31,734

- Age 18-24: 0.0%
- Age 25-26: 0.8%
- Age 30-34: 5.6%
- Age 35-39: 10.8%
- Age 40-44: 14.8%
- Age 45-49: 19.7%
- Age 50-54: 20.1%
- Age 55-59: 16.7%
- Age 60-64: 8.6%
- Age 65 +: 2.9%