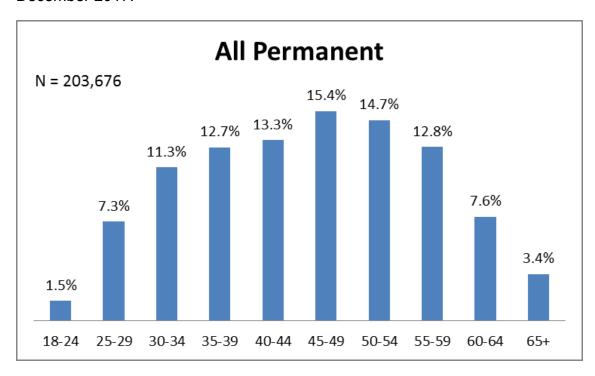

#### Permanent State Employees by Age-December 2017

Total = 203,676

- Age 18-24: 1.5 %
- Age 25-26: 7.3 %
- Age 30-34: 11.3%
- Age 35-39: 12.7%
- Age 40-44: 13.3%
- Age 45-49: 15.4%
- Age 50-54: 14.7%
- Age 55-59: 12.8%
- Age 60-64: 7.6%
- Age 65 +: 3.4%