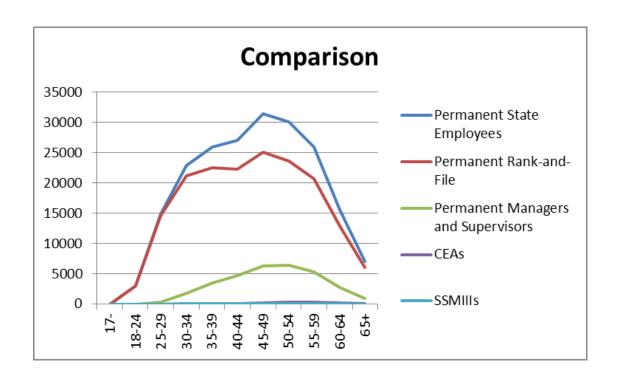

#### Permanent State Employees by Age-December 2017

Total = 203,676

- Age 18-24: 1.5 %
- Age 25-26: 7.3 %
- Age 30-34: 11.3%
- Age 35-39: 12.7%
- Age 40-44: 13.3%
- Age 45-49: 15.4%
- Age 50-54: 14.7%
- Age 55-59: 12.8%
- Age 60-64: 7.6%
- Age 65 +: 3.4%

# Permanent Rank-and-File Employees by Age-December 2017

Total: 171,942

- Age 18-24: 1.7%
- Age 25-26: 8.5%
- Age 30-34: 12.3%
- Age 35-39: 13.1%
- Age 40-44: 13%
- Age 45-49: 14.6%
- Age 50-54: 13.8%
- Age 55-59: 12%
- Age 60-64: 7.5%
- Age 65 +: 3.5%

## Permanent Managers and Supervisors by Age-December 2017

Total: 31,734

- Age 18-24: 0.0%
- Age 25-26: 0.8%
- Age 30-34: 5.6%
- Age 35-39: 10.8%
- Age 40-44: 14.8%
- Age 45-49: 19.7%
- Age 50-54: 20.1%
- Age 55-59: 16.7%
- Age 60-64: 8.6%
- Age 65 +: 2.9%

#### CEAs by Age-December 2017

Approximate percentage of CEAs by age.

Total: 1,368

- Age 18-24: 0.00%
- Age 25-26: 0.4%
- Age 30-34: 2%
- Age 35-39: 5.7%
- Age 40-44: 9.4%
- Age 45-49: 18.1%
- Age 50-54: 25.8%
- Age 55-59: 23.3%
- Age 60-64: 11.5%
- Age 65 +: 3.8%

#### SSM IIIs by Age-December 2017

Total: 480

- Age 18-24: 0.00%
- Age 25-26: 0.6%
- Age 30-34: 5%
- Age 35-39: 10.8%
- Age 40-44: 13.1%
- Age 45-49: 22%
- Age 50-54: 24.3%
- Age 55-59: 17%
- Age 60-64: 6%
- Age 65 +: 1%

## Classification by Age Comparison-December 2017

| Age<br>Range   | Permanent<br>State<br>Employees | Permanent<br>Rank and<br>File | Permanent<br>Managers<br>and<br>Supervisors | CEA  | SSM III |
|----------------|---------------------------------|-------------------------------|---------------------------------------------|------|---------|
| 17-            | 0                               | 0                             | 0                                           | 0    | 0       |
| 18-24          | 3009                            | 3007                          | 2                                           | 0    | 0       |
| 25-29          | 14857                           | 14598                         | 259                                         | 6    | 3       |
| 30-34          | 22939                           | 21171                         | 1768                                        | 27   | 24      |
| 35-39          | 25940                           | 22511                         | 3429                                        | 78   | 52      |
| 40-44          | 27010                           | 22314                         | 4696                                        | 128  | 63      |
| 45-49          | 31366                           | 25112                         | 6254                                        | 247  | 106     |
| 50-54          | 30020                           | 23646                         | 6374                                        | 353  | 117     |
| 55-59          | 25977                           | 20679                         | 5298                                        | 319  | 82      |
| 60-64          | 15559                           | 12834                         | 2725                                        | 158  | 29      |
| 65+            | 7001                            | 6071                          | 930                                         | 52   | 5       |
| Grand<br>Total | 203678                          | 171943                        | 31735                                       | 1368 | 481     |