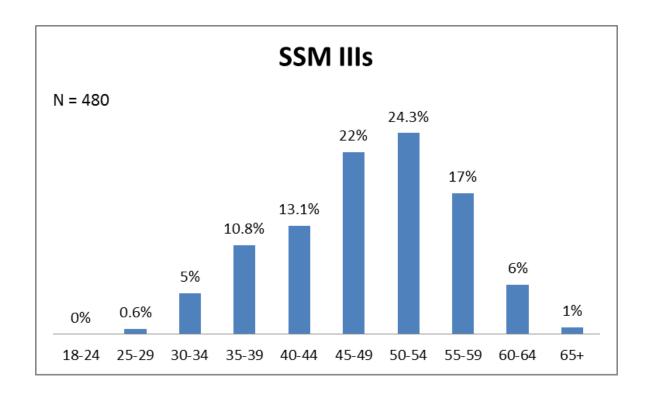

#### SSM IIIs by Age-December 2017

Total: 480

- Age 18-24: 0.00%
- Age 25-26: 0.6%
- Age 30-34: 5%
- Age 35-39: 10.8%
- Age 40-44: 13.1%
- Age 45-49: 22%
- Age 50-54: 24.3%
- Age 55-59: 17%
- Age 60-64: 6%
- Age 65 +: 1%