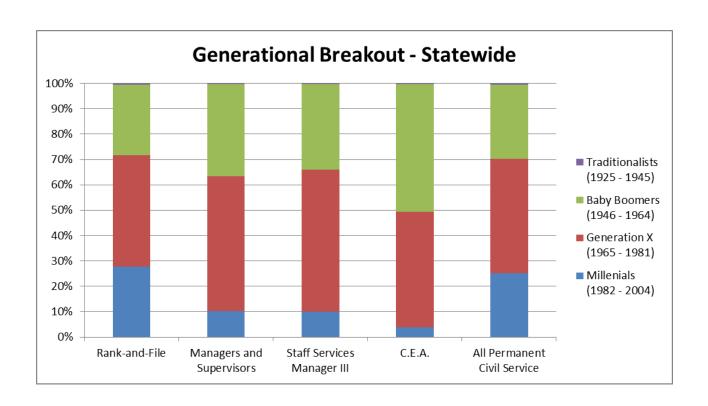

#### Statewide Generational Breakout-December 2017

| Classifications             | Millennials<br>(1982 - 2004) | Generation X<br>(1965 - 1981) | Baby<br>Boomers<br>(1946 - 1964) | Traditionalists<br>(1925 - 1945) |
|-----------------------------|------------------------------|-------------------------------|----------------------------------|----------------------------------|
| Rank-and-File               | 47,968                       | 75,080                        | 48,052                           | 839                              |
| Managers and Supervisors    | 3,275                        | 16,874                        | 11,480                           | 106                              |
| Staff Services Manager III  | 48                           | 269                           | 163                              | 1                                |
| C.E.A.                      | 53                           | 624                           | 686                              | 5                                |
| All Permanent Civil Service | 51,243                       | 91,954                        | 59,533                           | 945                              |