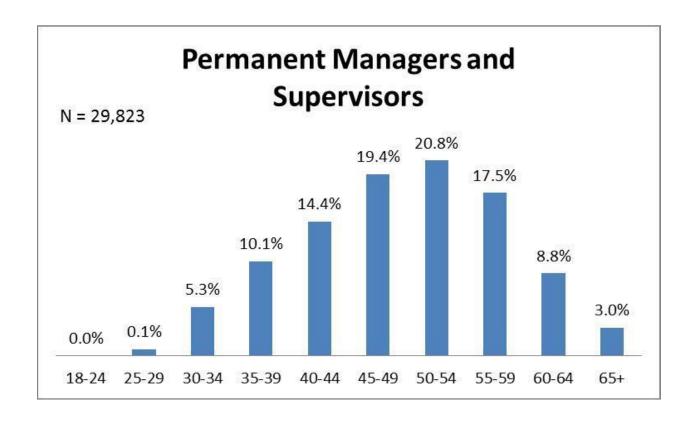

### Permanent Managers and Supervisors by Age- December 2016

Approximate percentage of Managers and Supervisors by age.

Total: 29,823

- Age 18-24: 0.00%
- Age 25-26: 0.1%
- Age 30-34: 5.3%
- Age 35-39: 10.1%
- Age 40-44: 14.4%
- Age 45-49: 19.4%
- Age 50-54: 20.8%
- Age 55-59: 17.5%
- Age 60-64: 8.8%
- Age 65 +: 3.0%