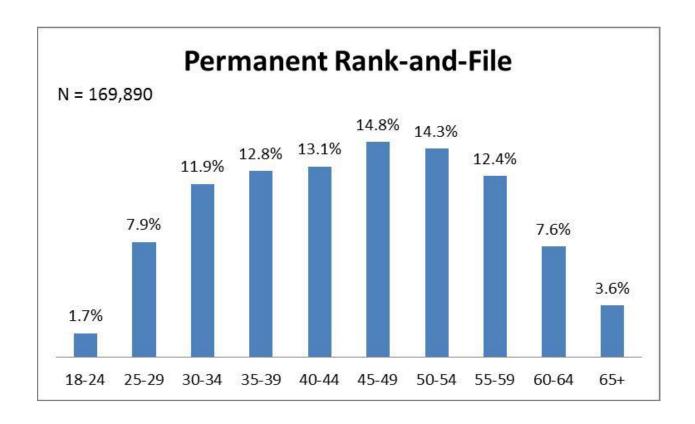

## Permanent Rank-and-File Employees by Age- December 2016 Approximate percentage of Rank-and-File Employees by age.

Total: 168,890

- Age 18-24: 1.7%
- Age 25-26: 7.9%
- Age 30-34: 11.9%
- Age 35-39: 12.8%
- Age 40-44: 13.1%
- Age 45-49: 14.8%
- Age 50-54: 14.3%
- Age 55-59: 12.4%
- Age 60-64: 7.6%
- Age 65 +: 3.6%