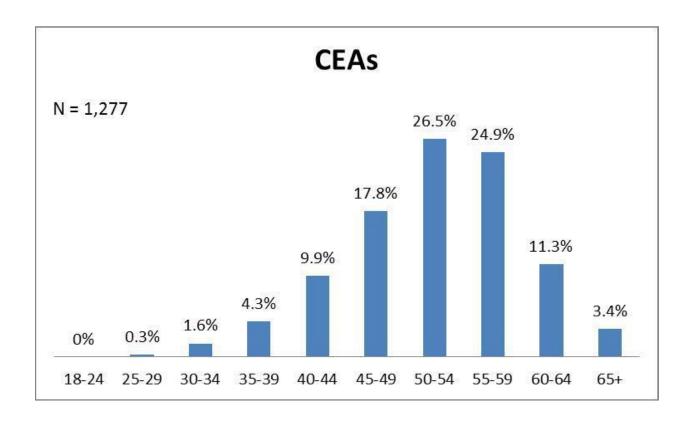

### **CEAs by Age-December 2016**

Approximate percentage of CEAs by age.

Total: 1,277

- Age 18-24: 0.00%
- Age 25-26: 0.3%
- Age 30-34: 1.6%
- Age 35-39: 4.3%
- Age 40-44: 9.9%
- Age 45-49: 17.8%
- Age 50-54: 26.5%
- Age 55-59: 24.9%
- Age 60-64: 11.3%
- Age 65 +: 3.4%