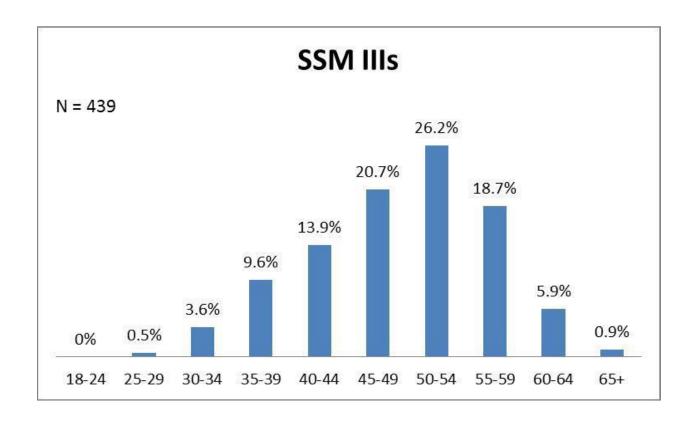

### SSM IIIs by Age-June 2016

Approximate percentage of SSM IIIs by age.

Total: 439

- Age 18-24: 0.00%
- Age 25-26: 0.5%
- Age 30-34: 3.6%
- Age 35-39: 9.6%
- Age 40-44: 13.9%
- Age 45-49: 20.7%
- Age 50-54: 26.2%
- Age 55-59: 18.7%
- Age 60-64: 5.9%
- Age 65 +: 0.9%