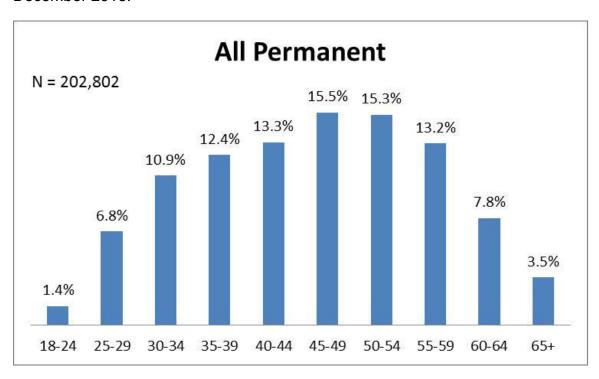

#### Permanent State Employees by Age- December 2016

Total: 202,802

- Age 18-24: 1.4 %
- Age 25-26: 6.8%
- Age 30-34: 10.9%
- Age 35-39: 12.4%
- Age 40-44: 13.3%
- Age 45-49: 15.5%
- Age 50-54: 15.3%
- Age 55-59: 13.2%
- Age 60-64: 7.8%
- Age 65 +: 3.5%