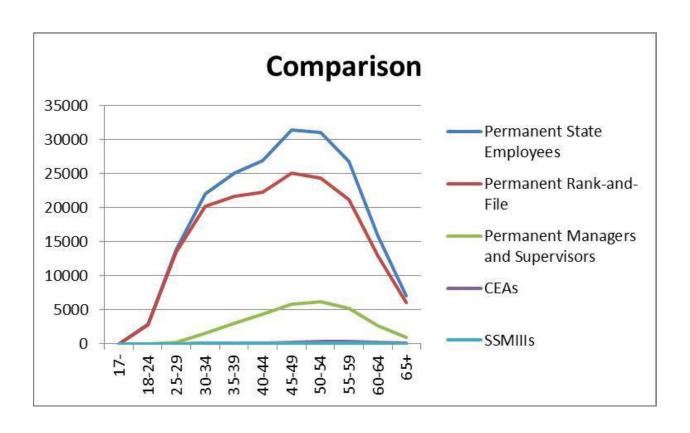

#### Permanent State Employees by Age- December 2016

Total: 202,802

- Age 18-24: 1.4 %
- Age 25-26: 6.8%
- Age 30-34: 10.9%
- Age 35-39: 12.4%
- Age 40-44: 13.3%
- Age 45-49: 15.5%
- Age 50-54: 15.3%
- Age 55-59: 13.2%
- Age 60-64: 7.8%
- Age 65 +: 3.5%

## Permanent Rank-and-File Employees by Age- December 2016 Approximate percentage of Rank-and-File Employees by age.

Total: 168,890

- Age 18-24: 1.7%
- Age 25-26: 7.9%
- Age 30-34: 11.9%
- Age 35-39: 12.8%
- Age 40-44: 13.1%
- Age 45-49: 14.8%
- Age 50-54: 14.3%
- Age 55-59: 12.4%
- Age 60-64: 7.6%
- Age 65 +: 3.6%

### Permanent Managers and Supervisors by Age- December 2016

Approximate percentage of Managers and Supervisors by age.

Total: 29,823

- Age 18-24: 0.00%
- Age 25-26: 0.1%
- Age 30-34: 5.3%
- Age 35-39: 10.1%
- Age 40-44: 14.4%
- Age 45-49: 19.4%
- Age 50-54: 20.8%
- Age 55-59: 17.5%
- Age 60-64: 8.8%
- Age 65 +: 3.0%

### **CEAs by Age-December 2016**

Approximate percentage of CEAs by age.

Total: 1,277

- Age 18-24: 0.00%
- Age 25-26: 0.3%
- Age 30-34: 1.6%
- Age 35-39: 4.3%
- Age 40-44: 9.9%
- Age 45-49: 17.8%
- Age 50-54: 26.5%
- Age 55-59: 24.9%
- Age 60-64: 11.3%
- Age 65 +: 3.4%

### SSM IIIs by Age-June 2016

Approximate percentage of SSM IIIs by age.

Total: 439

- Age 18-24: 0.00%
- Age 25-26: 0.5%
- Age 30-34: 3.6%
- Age 35-39: 9.6%
- Age 40-44: 13.9%
- Age 45-49: 20.7%
- Age 50-54: 26.2%
- Age 55-59: 18.7%
- Age 60-64: 5.9%
- Age 65 +: 0.9%